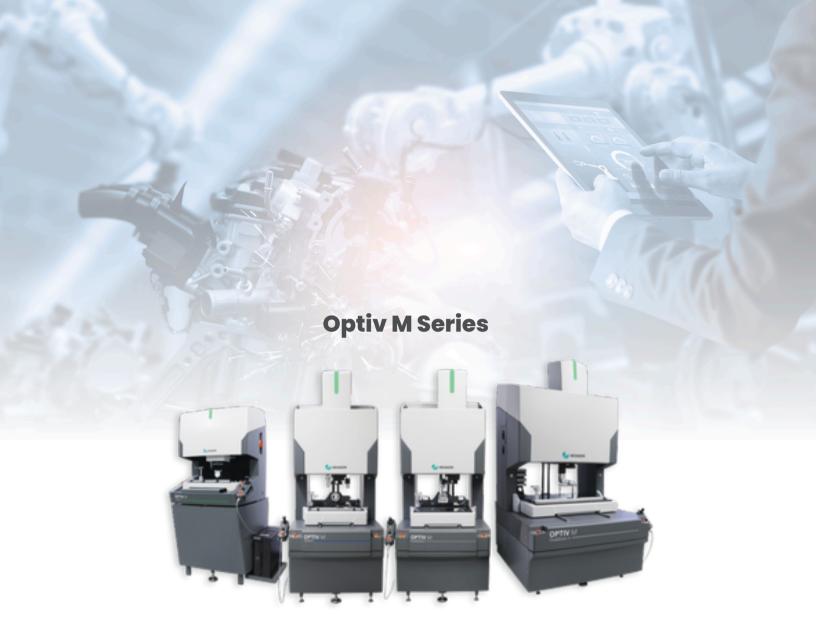

The Hexagon Optiv M series offers multisensory CMM solutions designed for general purpose precision measurement of complex components across various materials and finishes. Equipped with optical, tactile, and rotary capabilities, the Optiv M series provides a versatile and scalable platform that supports seamless automation integration, ideal for smart manufacturing environments.

## **SALES LINE CARD HIGHLIGHTS:**

- Multisensory Measurement: Combines camera, touch, and rotary sensors for versatile inspections.
- Modular & Upgradeable: Futureproof with infield upgrade options.
- Automation Ready: Integrates easily with IoT and automation solutions.