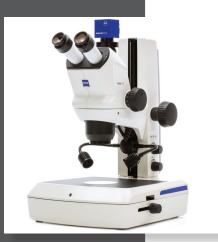

## Stemi 305/508: Compact Greenough Stereo Microscope

Easy-to-use microscope with long-living LED illumination for reflected and transmitted light, plus integrated documentation. Choose between the conventional phototube to have access to all ZEISS microscope cameras or the integrated 1.2 Megapixel WIFI camera to connect several microscopes and share your images via WLAN.

#### **FEATURES & OPTIONS**

- Integrated Illumination
- 5:1 zoom or 8:1 zoom models
- All-in-One Device, plug in and start
- Integrated WIFI and Documentation
- Reflected Light, Transmitted Light & Ring Light illumination available