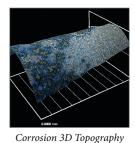

## Smart Proof 5: Confocal Microscope for Surface Analysis

Integrated system for surface analysis: fast, precise and repeatable. Put it to work on a wide range common industrial applications - such as roughness and topographical characterization in QA/QC departments, production environments and R&D labs. This high-quality system is driven by powerful ZEISS Efficient Navigation (ZEN) software.

Laser Structured Surface Milled A

Milled Aluminum Profile