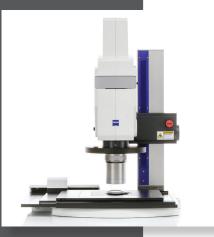

## Smart Proof 5: Confocal Microscope for Surface Analysis

Integrated system for surface analysis: fast, precise and repeatable. Put it to work on a wide range common industrial applications - such as roughness and topographical characterization in QA/QC departments, production environments and R&D labs. This high-quality system is driven by powerful ZEISS Efficient Navigation (ZEN) software.

#### **FEATURES & OPTIONS**

- Well suited to production and process monitoring
- Teachable inspection jobs and the workflow oriented graphical user interface (GUI) guide you through recurring tasks
- Easily analyze data according to international standards and create respective reports in ZEISS ConfoMap