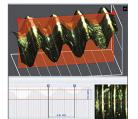

Screw Head Topography

**FEATURES & OPTIONS** 

- Macro recording mode repeats steps
- Fast, reproducible QA/QC measurements for routine as well as failure analyses
- Integrated components: the optical engine combines zoom, overview camera, and coaxial illumination