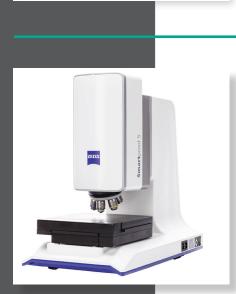

#### Smart Zoom 5: Automated Digital for Routine and Failure Analysis

ZEISS Smartzoom 5 smart digital microscope is ideal for quality control and quality assurance applications in virtually every field of industry. Quick and easy to set up, fully automated and equipped with dedicated quality assurance and quality control components. Even untrained users will produce excellent results. How easy? Smartzoom 5 features a macro recording mode for quickly repeating same-type sample analyses.